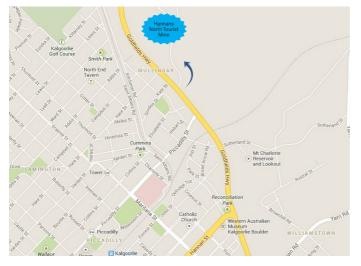

- BBQ/Picnic Area
- Toilets
- Free Parking
- Cold Drinks Available

Entry Fee: Adults \$10 Children and Seniors \$6 Family (up to four children) \$30

Located just off the Goldfields Highway, 1.5km from the top end of Hannan Street, Kalgoorlie

Entry Fee: Adults \$10, Children and Seniors \$6, Family (up to four children) \$30.

Located just off the Goldfields Highway, 1.5km from the top end of Hannan Street, Kalgoorlie.

**SUPERPIT.COM.AU | 9022 1100**